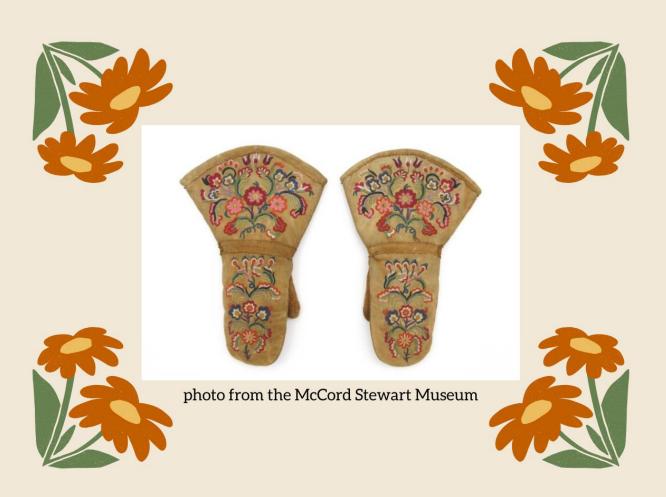

## GAUNTLET MITTEN

#### WORKSHOP

December 2nd and 3rd from 10:00-3:00

Over the weekend you will be able to complete a basic pair of gauntlet mittens, with minimal beadwork. If you would like to add a more elaborate design, stop by the office ahead of time to grab your materials.

All materials and lunch will be supplied. Free to all NIMA members in good standing.

Please RSVP if you can make it. events@nimetis.com 250-287-7417